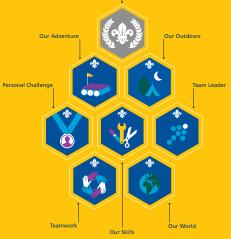

## **MOVING ON AWARD**

**JOINING IN** 

**CHALLENGE AWARDS** 

Chief Scout's Silver Award

**STAGED ACTIVITY BADGES** 

Musician (stages 1-5)

Sailing

(stages 1-4)

Paddle Sports

(stages 1-4)

Digital Citizen (stages 1-4)

Nautical Skills (stages 1-6)

Swimme

Snowsports (stages 1-4)

(stages 1-5)

Digital Maker (stages 1-5)

Emergency Aid

(stages 1-5)